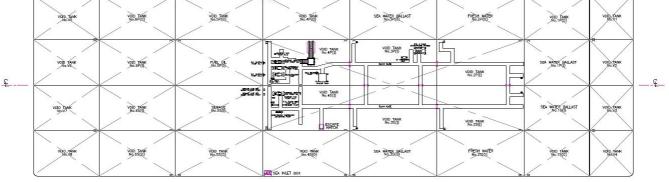

3x 900kW at 440V/60Hz 3ph generators

Emergency generator 1x 900kW

600m3 Fuel oil storage

600m3 Fresh water storage

Service crane 7,5 (ts) @ 25 (mtr)

- 1 2 3 4 5 6 7 8 6 10 11 12 13 14 15 16 17 16 19 20 27 22 23 54 25 26 27 28 29 50 13 22 33 44 55 46 27 38 39 40 41 42 43 44 45 46 47 48 49 50 51 52 53 54 55 PLAH VIEW OH BARGE BELOW MAIN DECK