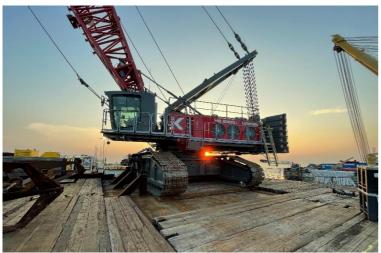

## WORK BARGE K10031 WITH 200 OR 300 CRAWLER CRANE Multipurpose lifting solution

The "K10031" is a versatile offshore accommodation solution which has unique characteristics. Built to the highest quality and safety standards it offers flexibility of accommodation configuration, 8-point mooring system of 100 tons winches and a large open deck space capable of a multitude of uses to support the offshore oil and gas or renewable energy industries as well as more general marine support operation in the salvation, removal and refloating of sunken vessels or barges.

## WORK BARGE K10031 WITH 200 OR 300 TON CRAWLER CRANE

Multipurpose lifting solution