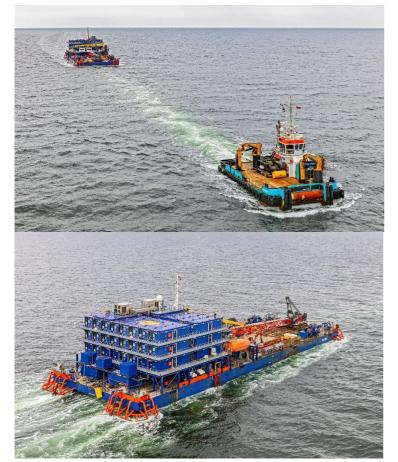

## WORK BARGE K10031 WITH 200 OR 300 CRAWLER CRANE Multipurpose lifting solution

The "K10031" is a versatile offshore accommodation solution which has unique characteristics. Built to the highest quality and safety standards it offers flexibility of accommodation configuration, 8-point mooring system of 100 tons winches and a large open deck space capable of a multitude of uses to support the offshore oil and gas or renewable energy industries as well as more general marine support operation in the salvation, removal and refloating of sunken vessels or barges.

The K10031 currently has accommodation for 120 POB in well-appointed en-suite rooms and is complete with office, galley, mess, medical and recreational facilities, to provide an ideal living and working environment.