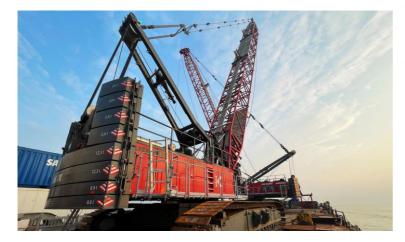

| CRANE LIEBHERR HS 8200 HD |         |  |
|---------------------------|---------|--|
| Crawler crane             |         |  |
| Maximum lifting capacity  | 200t    |  |
| Minimum boom length       | 20.00 m |  |
| Maximum boom length       | 68.00 m |  |
|                           |         |  |

| CRANE LIEBHERR HS 8300 HD |         |  |  |
|---------------------------|---------|--|--|
| Crawler crane             |         |  |  |
| Maximum lifting capacity  | 300t    |  |  |
| Minimum boom lenght       | 31.00 m |  |  |
| Maximum boom length       | 84.20 m |  |  |