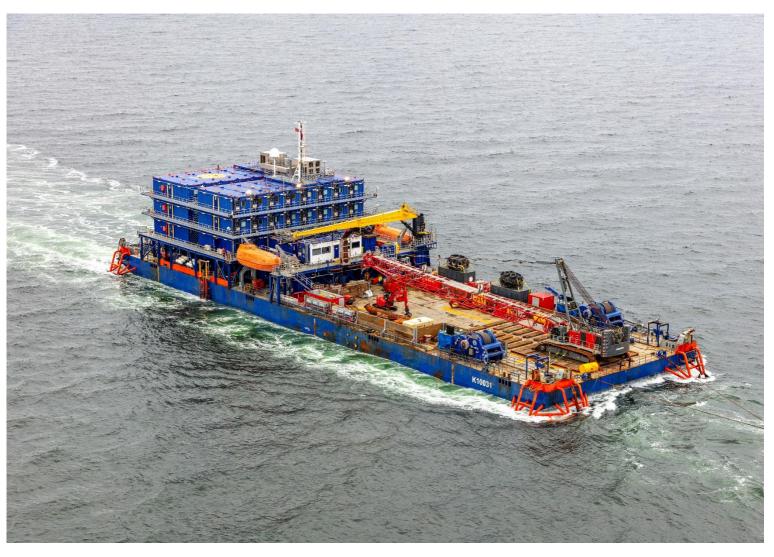

## WORK BARGE K10031 WITH 200 OR 300 CRAWLER CRANE Multipurpose lifting solution

The "K10031" is a versatile offshore accommodation solution which has unique characteristics. Built to the highest quality and safety standards it offers flexibility of accommodation configuration, 8-point mooring system of 100 tons winches and a large open deck space capable of a multitude of uses to support the offshore oil and gas or renewable energy industries as well as more general marine support operation in the salvation, removal and refloating of sunken vessels or barges.

The K10031 currently has accommodation for 120 POB in well-appointed en-suite rooms and is complete with office, galley, mess, medical and recreational facilities, to provide an ideal living and working environment.

| BARGE K10031            |                                   |
|-------------------------|-----------------------------------|
| Flag & Port of registry | Barbados                          |
| IMO no. & Call sign     | 8525111 & 8PBE2                   |
| Classification          | American Bureau of Shipping (ABS) |
| Year build              | 2007, modified 2010/11            |
| Length overall          | 100,60 [m]                        |
| Breadth                 | 30,48 [m]                         |
| Depth                   | 6,09 [m]                          |
| Max draft               | 3,82 [m]                          |
| Deck strength           | 15 [ts/m3]                        |
| Free deck area          | 1.100 [m2]                        |
| GT / NT                 | 4.953 [t] / 1.485 [t]             |