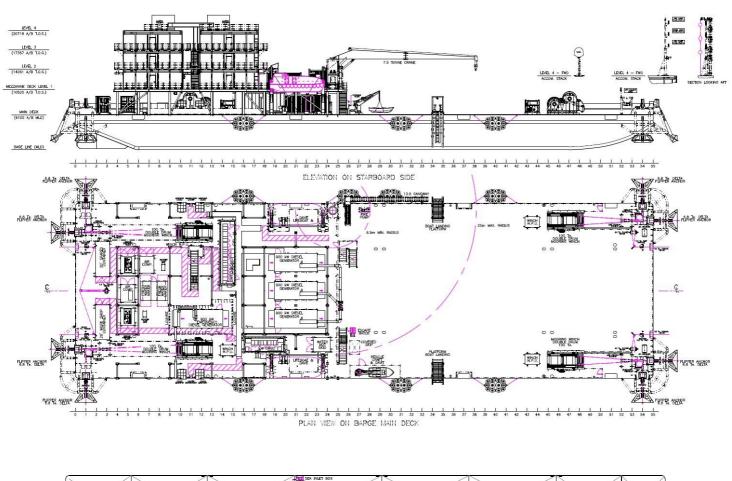

## DECK EQUIPMENT

8 point mooring system

4 waterfall winches of each 100 [t]

Equipped with 1.000 [m] x 58 [mm] wire

8x 7 tons delta flipper anchors

120 persons accommodation

State of the art galley, mess room, change room, sanitary, gym, medics and offices.

3x 900kW at 440V/60Hz 3ph generators

Emergency generator 1x 900kW

600m3 Fuel oil storage

600m3 Fresh water storage

Service crane 7,5 (ts) @ 25 (mtr)

- 1 2 3 4 5 6 7 8 6 10 11 12 13 14 15 16 17 16 19 20 27 22 23 54 25 26 27 28 29 50 13 22 33 44 55 46 27 38 39 40 41 42 43 44 45 46 47 48 49 50 51 52 53 54 55 PLAH VIEW OH BARGE BELOW MAIN DECK