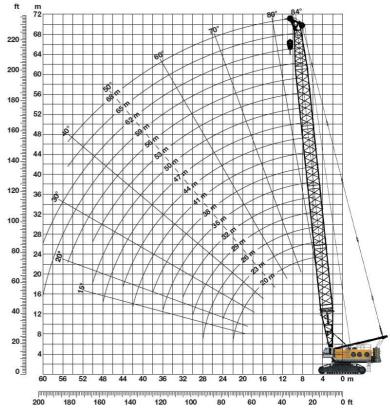

| CRANE LIEBHERR HS 8200 HD |         |  |
|---------------------------|---------|--|
| Crawler crane             |         |  |
| Maximum lifting capacity  | 200t    |  |
| Minimum boom length       | 20.00 m |  |
| Maximum boom length       | 68.00 m |  |
|                           |         |  |

| CRANE LIEBHERR HS 8300 HD |         |  |  |
|---------------------------|---------|--|--|
| Crawler crane             |         |  |  |
| Maximum lifting capacity  | 300t    |  |  |
| Minimum boom lenght       | 31.00 m |  |  |
| Maximum boom length       | 84.20 m |  |  |