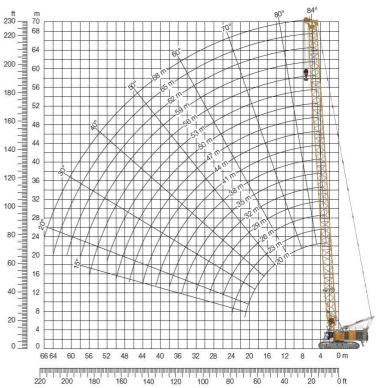

| CRANE LIEBHERR HS 8200 HD |         |  |
|---------------------------|---------|--|
| Crawler crane             |         |  |
| Maximum lifting capacity  | 200t    |  |
| Minimum boom length       | 20.00 m |  |
| Maximum boom length       | 68.00 m |  |
|                           |         |  |

| CRANE LIEBHERR HS 8300 HD |         |  |  |
|---------------------------|---------|--|--|
| Crawler crane             |         |  |  |
| Maximum lifting capacity  | 300t    |  |  |
| Minimum boom lenght       | 31.00 m |  |  |
| Maximum boom length       | 84.20 m |  |  |