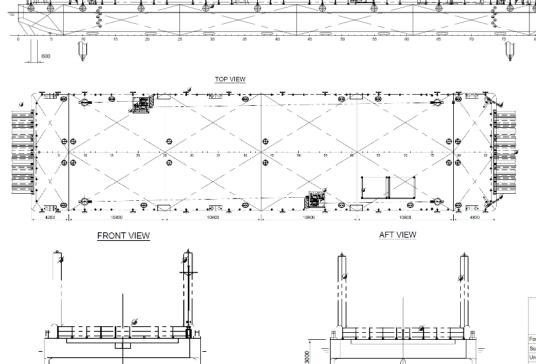

The construction of the pontoon is based on a longitudinal framing system in combination with a transverse web frame system. Due to the utilisation of the pontoon, a special strong construction with extra local strengthening in bottom fore and aft ship, deck and sheer strake and a heavy welding system are used. The main deck has extra thickness above the class requirements in order to generate a wear layer, this to withstand the heavy usage of the pontoon.

Except the bollards, the pontoon has a flush steel deck from fore to aft.

SIDE VIEW

#### Damen StanPontoon® 5213

|                                           |             |                                                        | DAMEN SHIPYARDS GORINCHEM                          |        |                                      |                               |
|-------------------------------------------|-------------|--------------------------------------------------------|----------------------------------------------------|--------|--------------------------------------|-------------------------------|
|                                           |             | Industrietenein Avelingen Wast 20<br>4202 MS Godnichem | P.O. Box 1<br>4200 AA Gorinchem<br>The Netherlands |        | (D) 183 63 99 11<br>(D) 183 63 21 89 | info@damen.nl<br>www.damen.nl |
| ormat                                     | A1          | General Arrangement                                    |                                                    |        |                                      |                               |
| icale                                     | 1:100       |                                                        |                                                    |        |                                      |                               |
| inits                                     | mm          |                                                        |                                                    |        |                                      |                               |
| rawn                                      | P&B         |                                                        |                                                    |        |                                      |                               |
| hecked                                    | HvLe        | Standard Type                                          | StanPontoon                                        | ® 5213 | Project ID                           | 524303-04                     |
| pproved                                   |             | S.C.No Project Shipty                                  | ре                                                 | - Plan | Sheet                                | Date                          |
|                                           | Drawing ID: | Stock2 - SPo 5213                                      | Mk2                                                | - GA   | 001                                  | 2018.01.12                    |
| S 4 1 1 2 1 1 1 1 1 1 1 1 1 1 1 1 1 1 1 1 |             |                                                        |                                                    |        |                                      |                               |