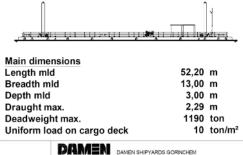

#### **SPECIFICATIONS**

Length mld 52,20 m Beam mld 13,00 m Depth mld 3,00 m Draught max. 2.29 m Deadweight max. 1190 ton Deck load 10 ton/m2 Longitudinal bulkheads (wt) 24 t/m Transverse bulkheads (wt) 57 t/m