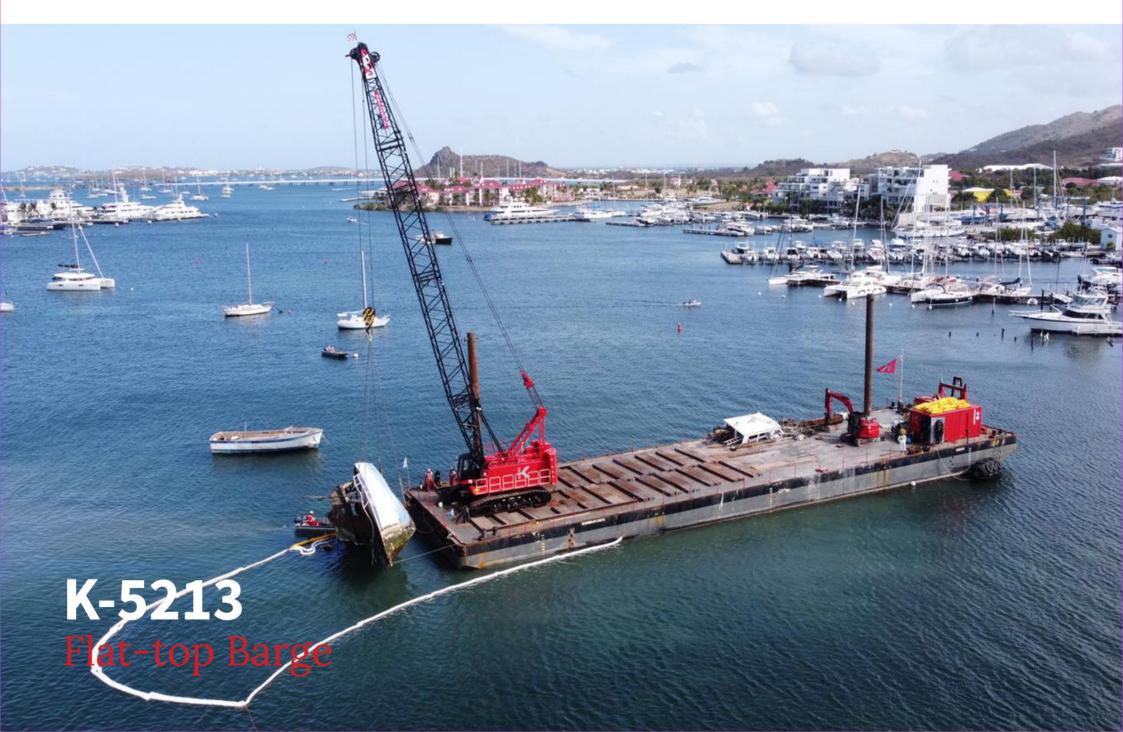

#### Lay-out

The KOOLE Stan Pontoon is a heavy constructed modern non-propelled pontoon built to standard design under full class. The Damen pontoon can be used for various operations on inland waters, in harbours, estuaries and deep sea. The pontoon is designed for the transport of general cargo on deck.

The construction of the pontoon is based on a longitudinal framing system in combination with a transverse web frame system. Due to the utilisation of the pontoon, a special strong construction with extra local strengthening in bottom fore and aft ship, deck and sheer strake and a heavy welding system are used. The main deck has extra thickness above the class requirements in order to generate a wear layer, this to withstand the heavy usage of the pontoon.

Except the bollards, the pontoon has a flush steel deck from fore to aft.

SIDE VIEW

#### Damen StanPontoon® 5213

|                                           |             |                                                        | DAMEN SHIPYARDS GORINCHEM                          |        |                                      |                               |
|-------------------------------------------|-------------|--------------------------------------------------------|----------------------------------------------------|--------|--------------------------------------|-------------------------------|
|                                           |             | Industrietenein Avelingen Wast 20<br>4202 MS Godnichem | P.O. Box 1<br>4200 AA Gorinchem<br>The Netherlands |        | (D) 183 63 99 11<br>(D) 183 63 21 89 | info@damen.nl<br>www.damen.nl |
| ormat                                     | A1          | General Arrangement                                    |                                                    |        |                                      |                               |
| icale                                     | 1:100       |                                                        |                                                    |        |                                      |                               |
| inits                                     | mm          |                                                        |                                                    |        |                                      |                               |
| rawn                                      | P&B         |                                                        |                                                    |        |                                      |                               |
| hecked                                    | HvLe        | Standard Type                                          | StanPontoon                                        | ® 5213 | Project ID                           | 524303-04                     |
| pproved                                   |             | S.C.No Project Shipty                                  | ре                                                 | - Plan | Sheet                                | Date                          |
|                                           | Drawing ID: | Stock2 - SPo 5213                                      | Mk2                                                | - GA   | 001                                  | 2018.01.12                    |
| S 4 1 1 2 1 1 1 1 1 1 1 1 1 1 1 1 1 1 1 1 |             |                                                        |                                                    |        |                                      |                               |